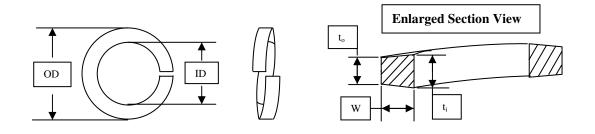

| Size  | ID    | OD    | Thickness | Width |
|-------|-------|-------|-----------|-------|
|       | Min   | Max   | Nom       | Nom   |
| 1 5/8 | 1.633 | 2.487 | .344      | .391  |
| 1 3/4 | 1.758 | 2.613 | .344      | .391  |
| 2     | 2.008 | 2.840 | .384      | .393  |
| 2 1/4 | 2.262 | 3.195 | .422      | .427  |
| 2 1/2 | 2.512 | 3.415 | .422      | .427  |

\* Thickness =  $(t_0 + t_I)/2$