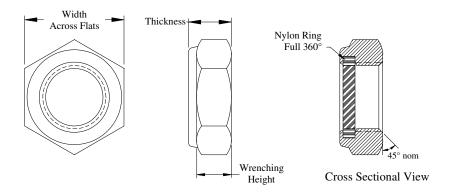

## **Heavy Hex Jam Nylon Insert Lock Nut - NTU Series**

Earnest Machine Products line of heavy hex jam nylon insert lock nuts are made to the dimensional requirements of NTU Series lock nuts.

The dimensions of the NTU series are comparable to a jam nut thickness and a heavy hex nut width across flats.

Hardness: Rc 26/34 (for sizes up to 1") Rc 26/36 (for sizes over 1")

| Size  | Width Across Flats | Thickness | Wrenching    |
|-------|--------------------|-----------|--------------|
|       | (Nom)              | (Nom)     | Height (ref) |
| 1/4   | 1/2                | .281      | .194         |
| 5/16  | 9/16               | .313      | .212         |
| 3/8   | 11/16              | .406      | .251         |
| 7/16  | 3/4                | .438      | .316         |
| 1/2   | 7/8                | .531      | .360         |
| 9/16  | 15/16              | .563      | .421         |
| 5/8   | 1 1/16             | .609      | .428         |
| 3/4   | 1 1/4              | .703      | .488         |
| 7/8   | 1 7/16             | .781      | .535         |
| 1     | 1 5/8              | .891      | .600         |
| 1 1/4 | 2                  | 1.109     | .767         |
| 1 1/2 | 2 3/8              | 1.313     | .810         |
| 1 3/4 | 2 3/4              | 1.469     | .986         |
| 2     | 3 1/8              | 1.672     | 1.016        |
| 2 1/4 | 3 1/2              | 1.938     | 1.179        |
| 2 1/2 | 4                  | 2.187     | 1.523        |
| 2 3/4 | 4                  | 2.187     | 1.523        |
| 3     | 4 5/8              | 2.725     | 2.075        |